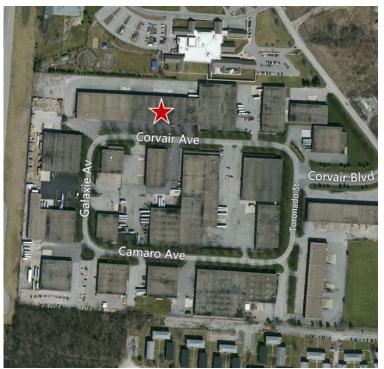

# **AERIAL IMAGERY AND LOCATION MAP**

1945 Corvair Blvd | Columbus, OH 43207

The information contained herein has been given

The information contained herein has been given to us by the owner of the property or other sources we deem reliable. We have no reason to doubt its accuracy, but we do not guarantee it. All information should be verified prior to purchase or lease.