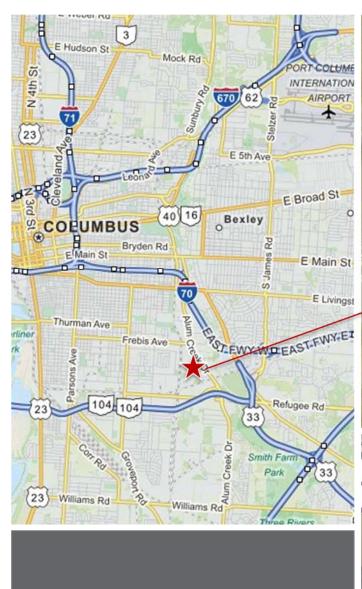

# **AERIAL IMAGERY AND LOCATION MAP**

1945 Corvair Blvd | Columbus, OH 43207

The information contained herein has been given

The information contained herein has been given to us by the owner of the property or other sources we deem reliable. We have no reason to doubt its accuracy, but we do not guarantee it. All information should be verified prior to purchase or lease.