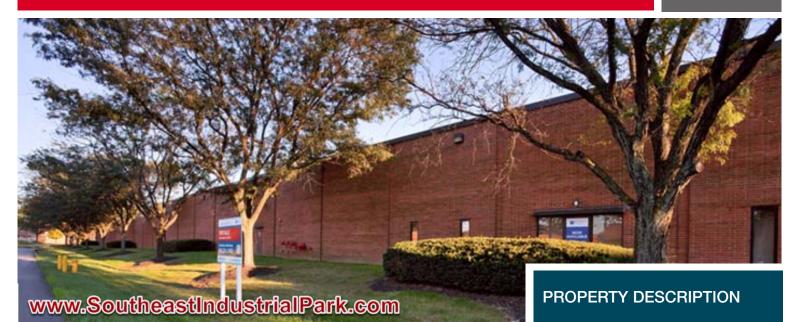

# INDUSTRIAL SPACE FOR SALE **WAREHOUSE AVAILABLE**

2000 Toronado Street | Columbus, OH 43207

www.SoutheastIndustrialPark.com

## PROPERTY DESCRIPTION

- 40,100 SF INDUSTRIAL BUILDING 10 TOTAL DOCKS (8' x 8')
  - 5 TOTAL DRIVE-INS (12' x 14')
  - 20' CLEAR HEIGHT
  - 6,897 SF OFFICE SPACE
  - FENCED OUTSIDE STORAGE
- ZONED MANUFACTURING
- LOCATED IN SOUTHEAST **INDUSTRIAL PARK**