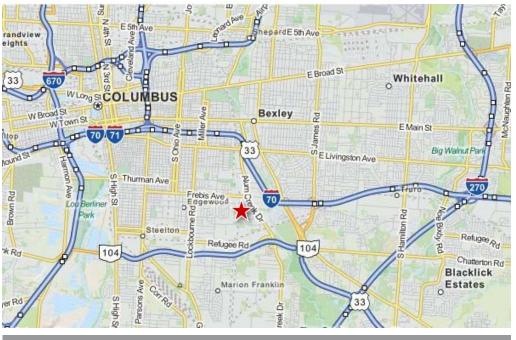

# **AERIAL IMAGERY AND LOCATION MAP**

1946 Camaro Ave | Columbus, OH 43207

The information contained herein has been given to us by the owner of the property or other sources we deem reliable. We have no reason to doubt its accuracy, but we do not guarantee it. All information should be verified prior to purchase or lease.

# **OFFICE / WAREHOUSE AVAILABLE**

1946 Camaro Ave | Columbus, OH 43207