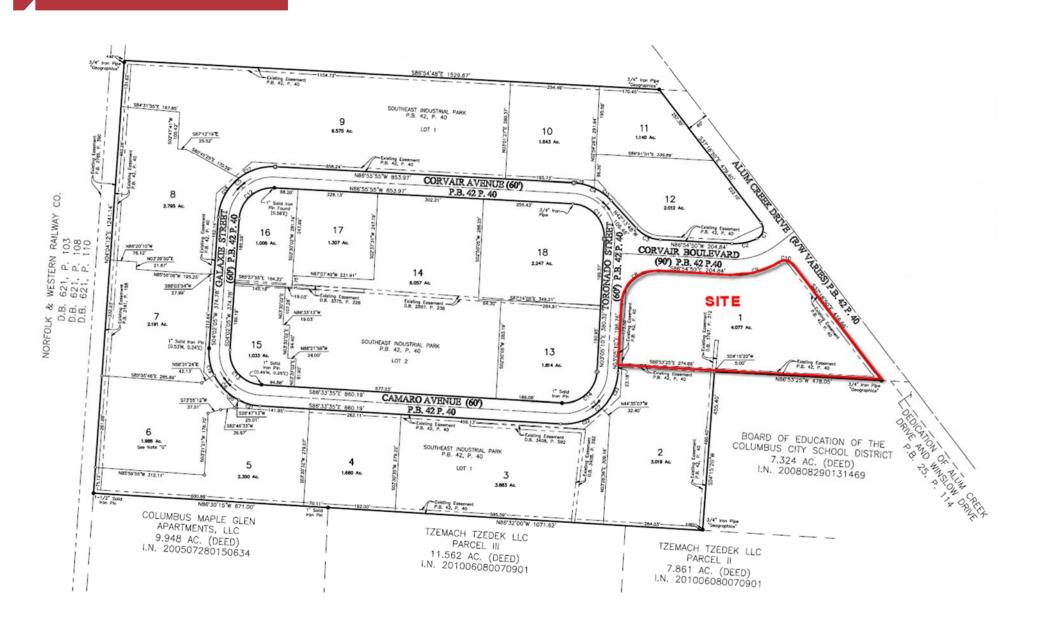

able. We have no reason to doubt its accuracy, but we do not guarantee it. All information should be verified prior to purchase or lease.

### contact information

Curt Berlin, SIOR | tel 614 629 5221 cberlin@ohioequities.com Matt Osowski | tel 614 629 5229 mosowski@ohioequities.com





# For Sale Office/Warehouse Bldg

# 2121 Corvair Blvd

Columbus, OH 43207

# Property Features

- Building Size: 39,929 SF
- 21,304 SF Vacant 5/1/2016
- Situated on 4.08 Acres w/ Outside Storage
- Ten (10) Docks
- Five (5) Drive-Ins
- 20' Clear Height

Sale Price: \$1,317,657

For more information:

# Curt Berlin, SIOR

614-629-5221 | cberlin@ohioequities.com

## Matt Osowski

614-629-5229 | mosowski@ohioequities.com

# Mike Semon

614-629-5217 | msemon@ohioequities.com



# Plat Map

# 2121 Corvair Blvd









# Location Maps

# 2121 Corvair Blvd













# Warehouse For Sale Industrial Building

# 2055 Corvair Blvd

Columbus, OH 43228

# **Property Features**

- 49,755 SF Building Available
- 6,064 SF Office Space
- 43,691 SF Warehouse Space
- 18' Clear Height
- 4 Interior Docks
- 1 10' x 14' Drive-in Door
- Available 02/01/2016

**Asking Price \$1,400,000** 

For more information:

# Curt Berlin, SIOR

614-629-5221 | cberlin@ohioequities.com

## Matt Osowski

614-629-5229 | mosowski@ohioequities.com



# Property Photographs

# 2055 Corvair Blvd























# Floorplan

# 2055 Corvair Blvd





# **Location Maps**

# 2055 Corvair Blvd













# FOR SALE OR LEASE **OFFICE WAREHOUSE SPACE**

2042 Camaro Ave. - Columbus, OH 43207





# Na Ohio Equities

The informatio