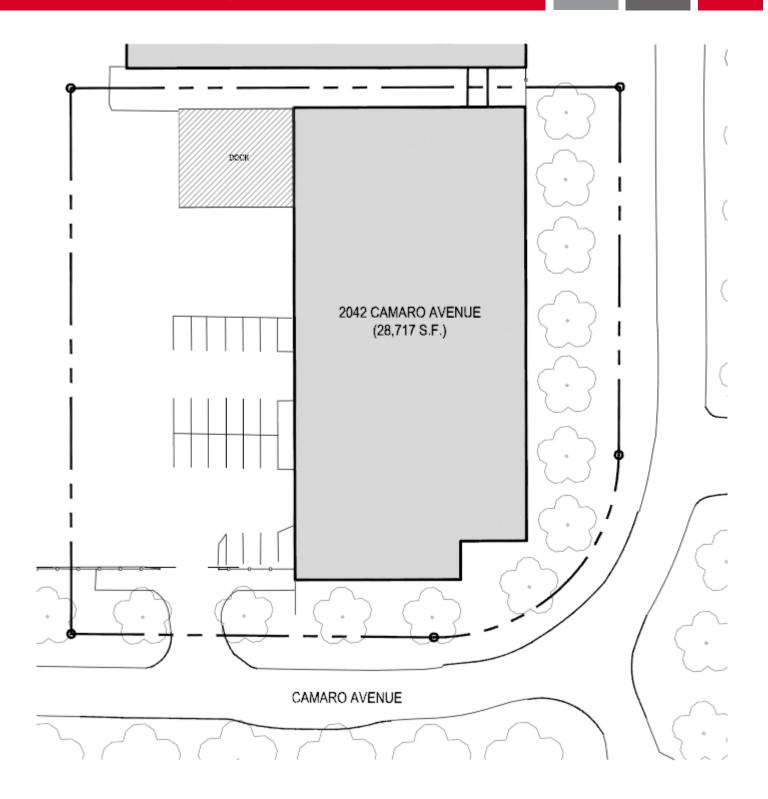

# **PLAT MAP**

## 2042 Camaro Ave | Columbus, OH 43207

The information contained herein has been given to us by the owner of the property or other sources we deem reliable. We have no reason to doubt its accuracy, but we do not guarantee it. All information should be verified prior to purchase or lease.