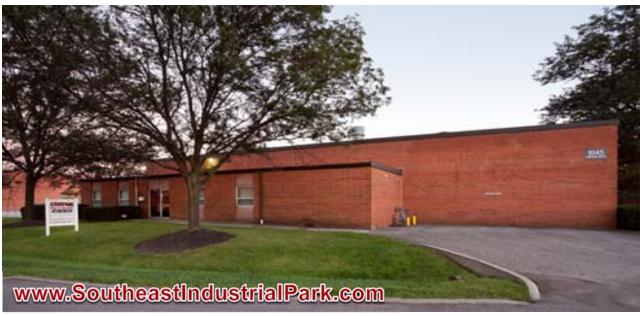

# INDUSTRIAL SPACE FOR SALE

# **OFFICE / WAREHOUSE AVAILABLE**

1945 Corvair Blvd | Columbus, OH 43207

## PROPERTY DESCRIPTION

- 16,053 SF FREESTANDING
   INDUSTRIAL BLDG AVAILABLE
- 16' CLEAR HEIGHT
- 2 DOCKS (8' X 8')
- 1 DRIVE-IN (12' X 14')
- 30' x 37' COLUMN SPACING
- ZONED MANUFACTURING
- 600 AMPS / 3 PHASE