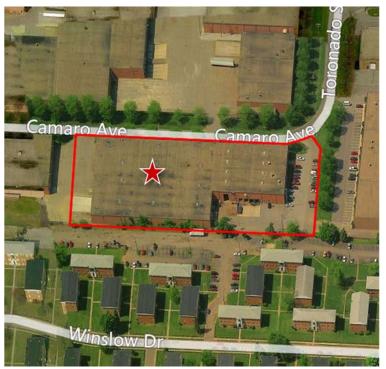

# **AERIAL IMAGERY & LOCATION MAPS**

2042 Camaro Ave. - Columbus, OH 43207

The information contained herein has been given to us by the owner of the property or other sources we deem reliable. We have no reason to doubt its accuracy, but we do not guarantee it. All information should be verified prior to purchase or lease.

## contact information

Curt Berlin | tel 614 629 5221 cberlin@ohioequities.com

Matt Osowski | tel 614 629 5229 mosowski@ohioequities.com