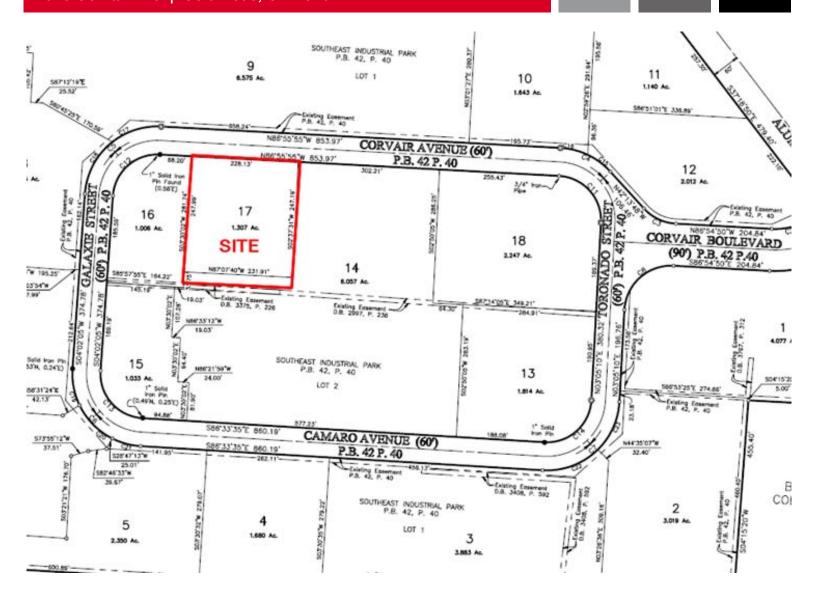

# **PLAT MAP**

## 1973 Corvair Ave | Columbus, OH 43207

The information contained herein has been given to us by the owner of the property or other sources we deem reliable. We have no reason to doubt its accuracy, but we do not guarantee it. All information should be verified prior to purchase or lease.

#### contact information

Curt Berlin, SIOR | tel 614 629 5221 cberlin@ohioequities.com

Matt Osowski | tel 614 629 5229 mosowski@ohioequities.com