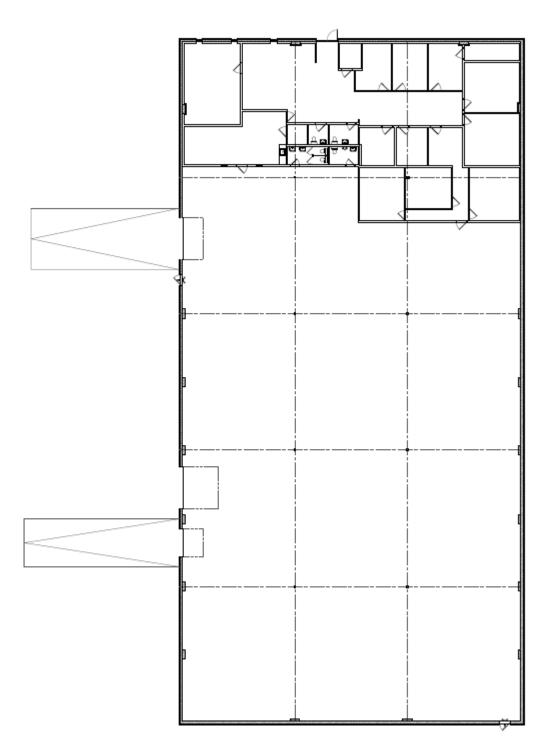

# INDUSTRIAL BUILDING FOR SALE OFFICE / WAREHOUSE AVAILABLE

1973 Corvair Ave | Columbus, OH 43207

## PROPERTY DESCRIPTION

- 20,008 SF FREESTANDING INDUSTRIAL BLDG
- 4,500 SF OFFICE
- 18' CLEAR HEIGHT
- 2 DOCKS (8' X 9')
- 1 DRIVE-IN (12' X 14')
- 1.0 ACRE
- ZONED MANUFACTURING
- 400 AMP|3PH|480V

**ASKING PRICE \$600,000** 