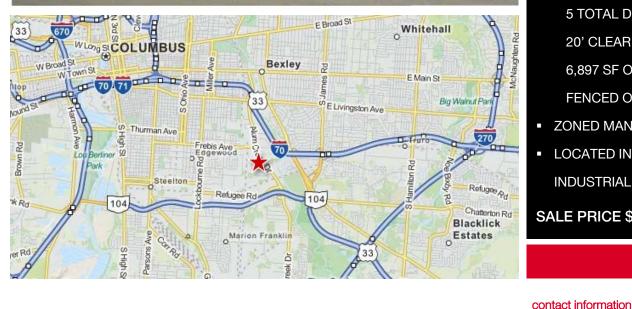

# **AERIAL IMAGERY AND LOCATION MAP**

2000 Toronado Street | Columbus, OH 43207

The information contained herein has been given to us by the owner of the property or other sources we deem reliable. We have no reason to doubt its accuracy, but we do not guarantee it. All information should be verified prior to purchase or lease.

### contact information

Curt Berlin, SIOR | tel 614 629 5221 cberlin@ohioequities.com

Matt Osowski | tel 614 629 5229 mosowski@ohioequities.com

Dan Sheeran | tel 614 629 5216 dsheeran@ohioequities.com