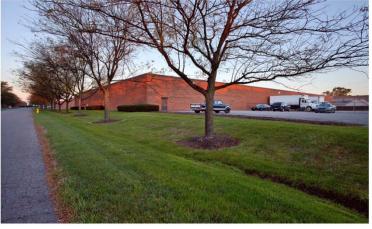

## PROPERTY DESCRIPTION

- 16,053 SF FREESTANDING
   INDUSTRIAL BLDG AVAILABLE
- 16' CLEAR HEIGHT
- 2 DOCKS (8' X 8')
- 1 DRIVE-IN (12' X 14')
- 30' x 37' COLUMN SPACING
- ZONED MANUFACTURING
- 600 AMPS / 3 PHASE