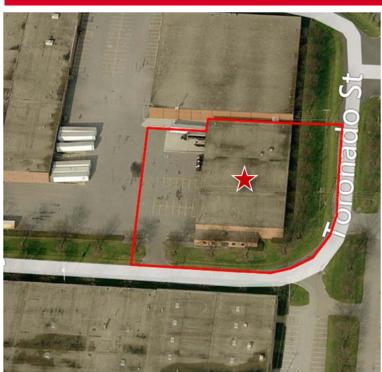

# **AERIAL IMAGERY AND LOCATION MAP**

2000 Toronado Street | Columbus, OH 43207

The information contained herein has been given to us by the owner of the property or other sources we deem reliable. We have no reason to doubt its accuracy, but we do not guarantee it. All information should be verified prior to purchase or lease.

### contact information

Curt Berlin, SIOR | tel 614 629 5221 cberlin@ohioequities.com

Matt Osowski | tel 614 629 5229 mosowski@ohioequities.com

Dan Sheeran | tel 614 629 5216 dsheeran@ohioequities.com