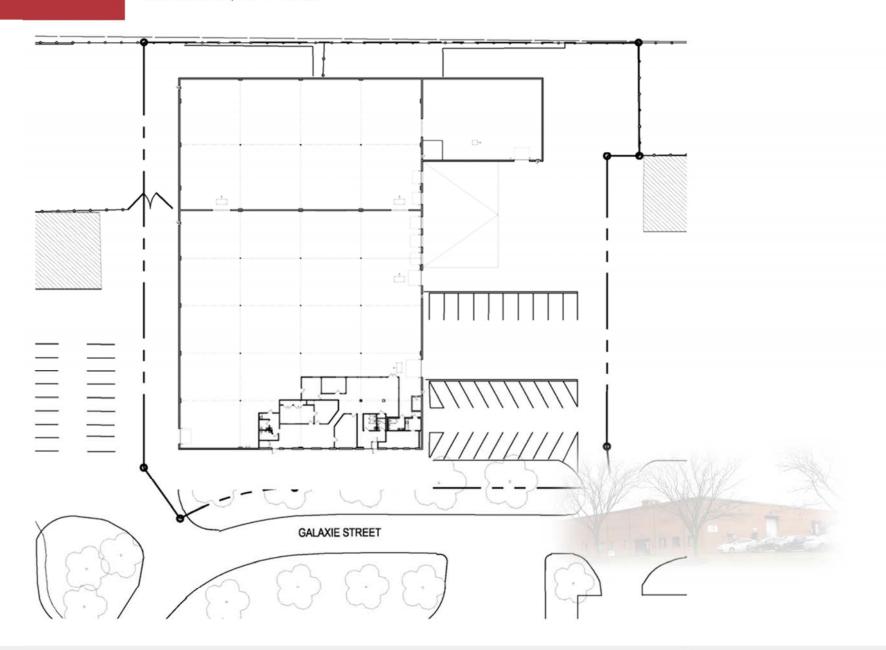

8' x 9')
- 3 Drive-In Doors
- 30' x 40' Column Spacing
- New Roof
- Available 04-01-2016
- Located near the intersection of Frebis Ave & Alum Creek Drive; minutes from highway

Asking Price \$1,562,400

For more information:

# Curt Berlin, SIOR

614-629-5221 • cberlin@ohioequities.com

## Matt Osowski

614-629-5229 • mosowski@ohioequities.com

## Blake DeCrane

614-629-5269 • bdecrane@ohioequities.com



RANTY OR REPRESENTATION, EXPRESS OR IMPLIED, IS MADE AS TO THE ACCURACY OF THE INFORMATION CONTAINED HEREIN, AND THE SAME IS TED SUBJECT TO ERRORS, OMISSIONS, CHANGE OF PRICE, RENTAL OR OTHER CONDITIONS, PRIOR SALE, LEASE OR FINANCING, OR WITHDRAWAL

# Property Photographs

# 1975 Galaxie Street

Columbus, OH 43207

















# Floorplan

# 1975 Galaxie Street

Columbus, OH 43207





# Siteplan

# 1975 Galaxie Street

Columbus, OH 43207





# INDUSTRIAL BUILDING FOR SALE OFFICE / WAREHOUSE AVAILABLE

1973 Corvair Ave | Columbus, OH 43207





## PROPERTY DESCRIPTION

- 20,008 SF FREESTANDING INDUSTRIAL BLDG
- 4,500 SF OFFICE
- 18' CLEAR HEIGHT
- 2 DOCKS (8' X 9')
- 1 DRIVE-IN (12' X 14')
- 1.0 ACRE
- ZONED MANUFACTURING
- 400 AMP|3PH|480V

**ASKING PRICE \$600,000** 

### Main Office

605 S Front St Suite 200 | Columbus, Ohio 43215 tel 614 224 2400 | fax 614 224 5436 | www.ohioequities.com



Commercial Real Estate Services, Worldwide.

The information contained herein has been given to us by the owner of the property or other sources we deem reliable. We have no reason to doubt its accuracy, but we do not guarantee it. All information should be verified prior to