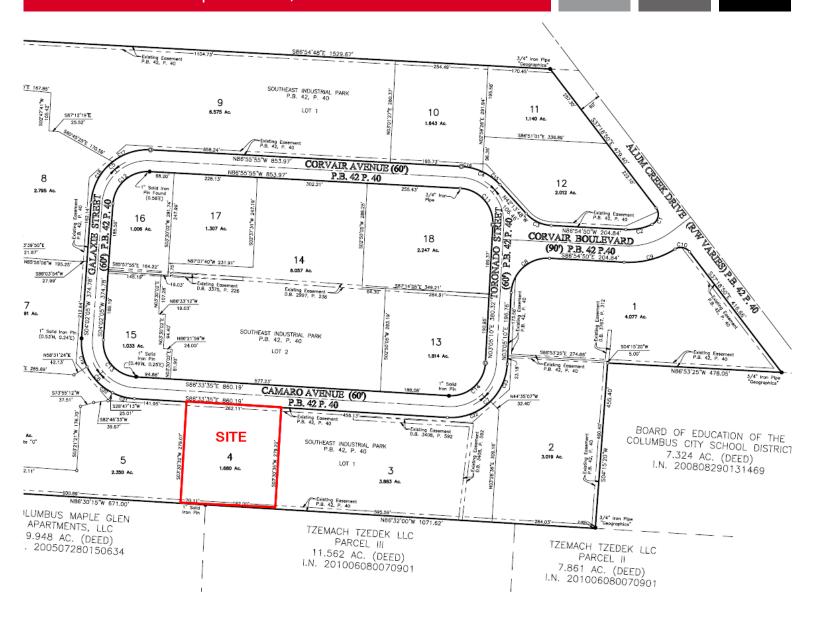

# **PLAT MAP**

## 1946 Camaro Ave | Columbus, OH 43207

The information contained herein has been given to us by the owner of the property or other sources we deem reliable. We have no reason to doubt its accuracy, but we do not guarantee it. All information should be verified prior to purchase or lease.