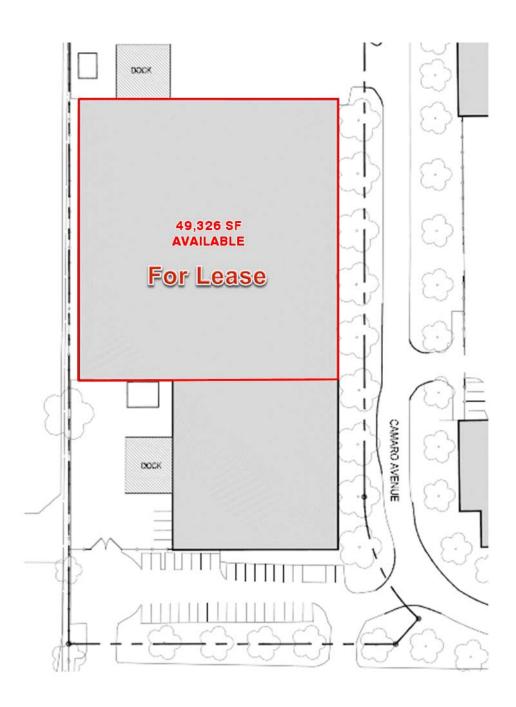

# SPACE FOR SALE OR LEASE 90,000± SF WAREHOUSE AVAILABLE

2025 Camaro Avenue | Columbus, OH 43207

- 90,102 SF INDUSTRIAL BUILDING
  - 8 DOCKS (8' X 8')
  - 4 DRIVE-INS (12' X 14')
  - 3 PHASE ELECTRIC
  - 18' CLEAR HEIGHT
- 49.326 SF AVAILABLE FOR LEASE
  - 4 DOCKS (8' X 8')
  - ONE DRIVE-IN (12' X 14')

**ASKING PRICE \$1,531,700** 

LEASE RATE \$2.25 PSF MG