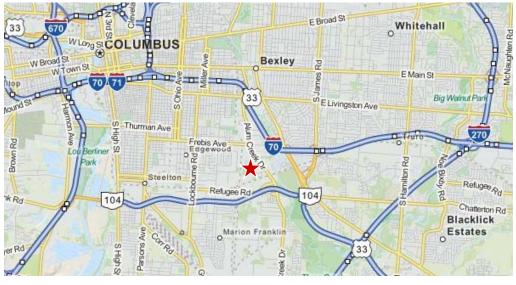

# **AERIAL IMAGERY AND LOCATION MAP**

1945 Corvair Blvd | Columbus, OH 43207

The information contained herein has been given

The information contained herein has been given to us by the owner of the property or other sources we deem reliable. We have no reason to doubt its accuracy, but we do not guarantee it. All information should be verified prior to purchase or lease.