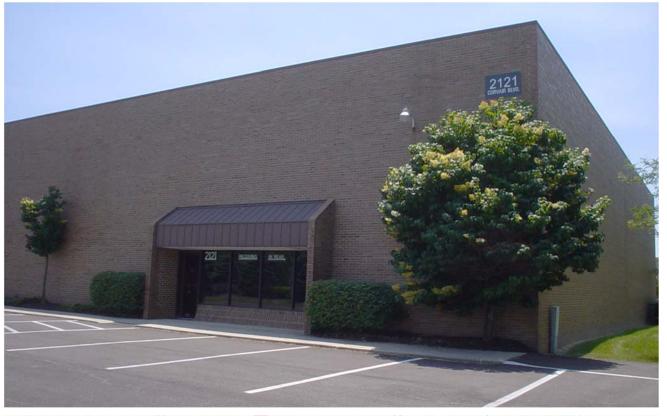

# For Sale Office/Warehouse Bldg

# 2121 Corvair Blvd

Columbus, OH 43207

# Property Features

- Building Size: 39,929 SF
- 21,304 SF Vacant 5/1/2016
- Situated on 4.08 Acres w/ Outside Storage
- Ten (10) Docks
- Five (5) Drive-Ins
- 20' Clear Height

Sale Price: \$1,317,657

For more information: