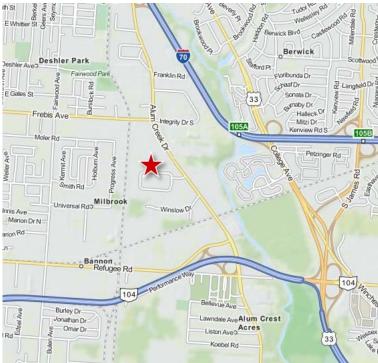

# **AERIAL IMAGERY AND LOCATION MAP**

1945 Corvair Blvd | Columbus, OH 43207

The information contained herein has been given

The information contained herein has been given to us by the owner of the property or other sources we deem reliable. We have no reason to doubt its accuracy, but we do not guarantee it. All information should be verified prior to purchase or lease.