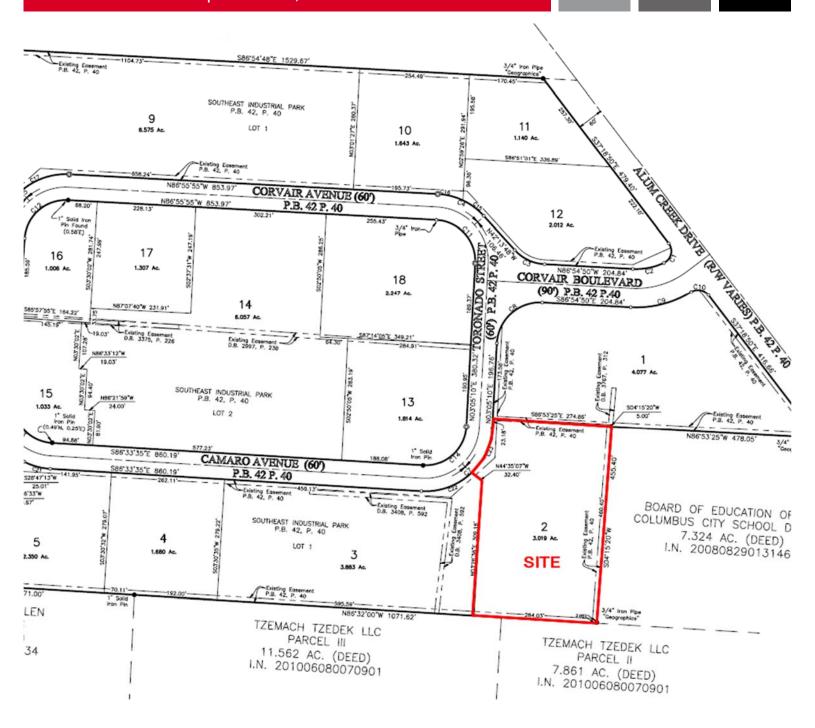

# **PLAT MAP**

## 1945 Corvair Blvd | Columbus, OH 43207

Commercial Real Estate Services, Worldwide.

The information contained herein has been given to us by the owner of the property or other sources we deem reliable. We have no reason to doubt its accuracy, but we do not guarantee it. All information should be verified prior to purchase or lease.