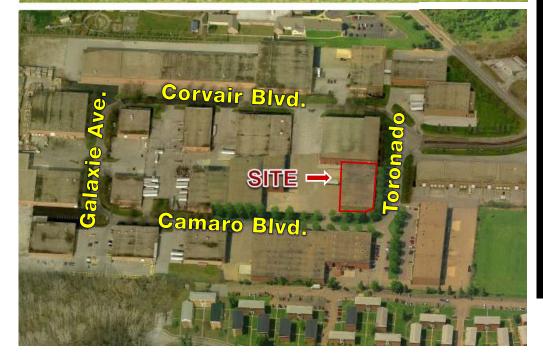

# **AERIAL IMAGERY AND LOCATION MAP**

2000 Toronado Street | Columbus, OH 43207

The information contained herein has been given to us by the owner of the property or other sources we deem reliable. We have no reason to doubt its accuracy, but we do not guarantee it. All information should be verified prior to purchase or lease.