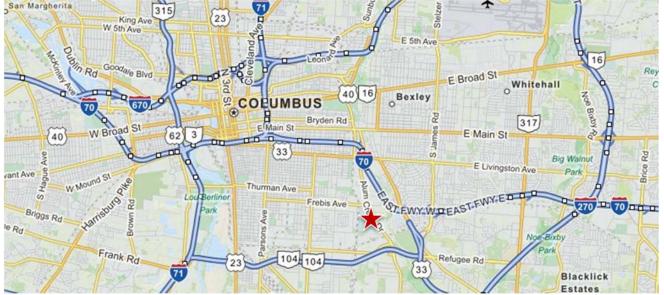

to doubt its accuracy, but we do not guarantee it. All information should be verified prior to purchase or lease.

### contact information

Curt Berlin, SIOR | tel 614 629 5221 cberlin@ohioequities.com

Matt Osowski | tel 614 629 5229 mosowski@ohioequities.com

# **AERIAL IMAGERY AND LOCATION MAP**

1945 Corvair Blvd | Columbus, OH 43207











The information contained herein has been given

The information contained herein has been given to us by the owner of the property or other sources we deem reliable. We have no reason to doubt its accuracy, but we do not guarantee it. All information should be verified prior to purchase or lease.

### contact information

Curt Berlin, SIOR | tel 614 629 5221 cberlin@ohioequities.com Matt Osowski | tel 614 629 5229 mosowski@ohioequities.com





# For Sale Office/Warehouse Bldg

# 2121 Corvair Blvd

Columbus, OH 43207

# Property Features

- Building Size: 39,929 SF
- 21,304 SF Vacant 5/1/2016
- Situated on 4.08 Acres w/ Outside Storage
- Ten (10) Docks
- Five (5) Drive-Ins
- 20' Clear Height

Sale Price: \$1,317,657

For more information:

# Curt Berlin, SIOR

614-629-5221 | cberlin@ohioequities.com

## Matt Osowski

614-629-5229 | mosowski@ohioequities.com

# Mike Semon

614-629-5217 | msemon@ohioequities.com



# Plat Map

# 2121 Corvair Blvd









# Location Maps

# 2121 Corvair Blvd













# Warehouse For Sale Industrial Building

# 2055 Corvair Blvd

Columbus, OH 43228

# **Property Features**

- 49,755 SF Building Available
- 6,064 SF Office Space
- 43,691 SF Warehouse Space
- 18' Clear Height
- 4 Interior Docks