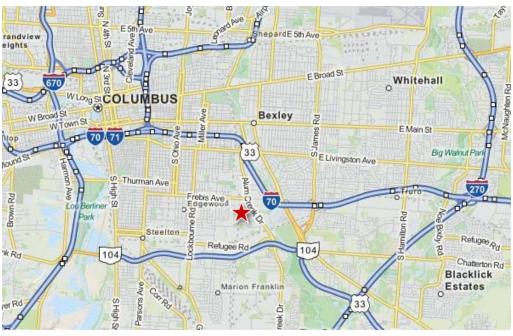

# **AERIAL IMAGERY AND LOCATION MAP**

1973 Corvair Ave | Columbus, OH 43207

The information contained herein has been given to us by the owner of the property or other sources we deem reliable. We have no reason to doubt its accuracy, but we do not guarantee it. All information should be verified prior to purchase or lease.

#### contact information

Curt Berlin, SIOR | tel 614 629 5221 cberlin@ohioequities.com

Matt Osowski | tel 614 629 5229 mosowski@ohioequities.com

Dan Sheeran | tel 614 629 5216

dsheeran@ohioequities.com