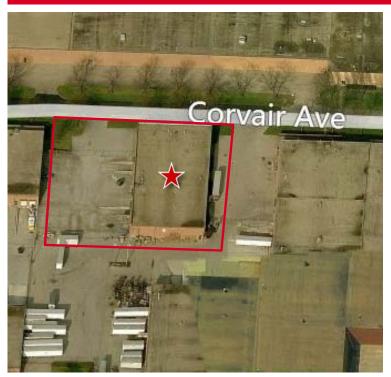

# **AERIAL IMAGERY AND LOCATION MAP**

1945 Corvair Blvd | Columbus, OH 43207

The information contained herein has been given

The information contained herein has been given to us by the owner of the property or other sources we deem reliable. We have no reason to doubt its accuracy, but we do not guarantee it. All information should be verified prior to purchase or lease.