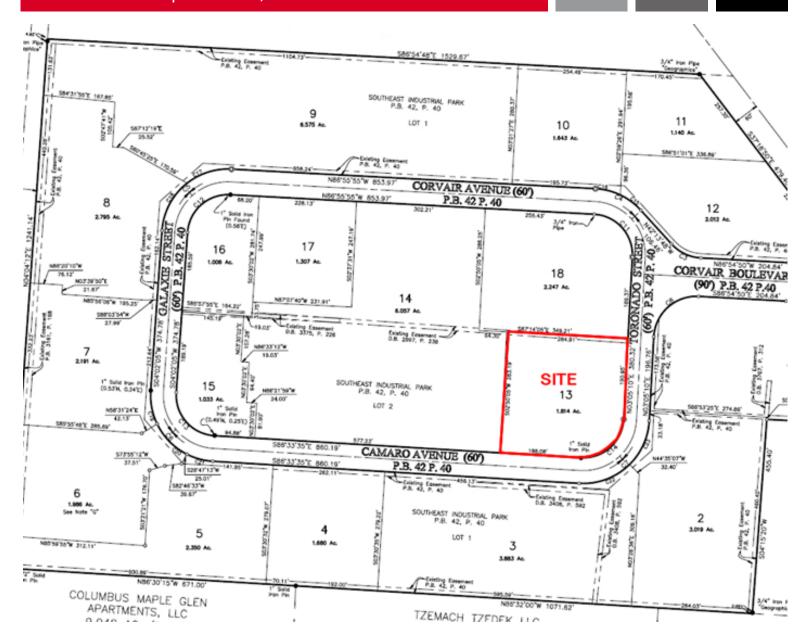

# **PLAT MAP**

## 2042 Camaro Ave | Columbus, OH 43207

The information contained herein has been given to us by the owner of the property or other sources we deem reliable. We have no reason to doubt its accuracy, but we do not guarantee it. All information should be verified prior to purchase or lease.