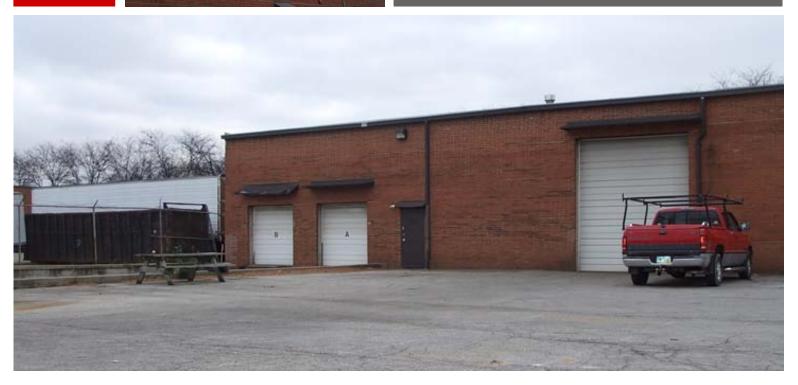

# **PROPERTY PHOTOGRAPHS**

1946 Camaro Ave | Columbus, OH 43207

The information contained herein has been given to us by the owner of the property or other sources we deem reliable. We have no reason to doubt its accuracy, but we do not guarantee it. All information should be verified prior to purchase or lease.

# **OFFICE / WAREHOUSE AVAILABLE**

1946 Camaro Ave | Columbus, OH 43207

## PROPERTY DESCRIPTION

- 16,083 SF FREESTANDING
   INDUSTRIAL BLDG
- 2.622 SF OFFICE
- 16' CLEAR HEIGHT
- 2 DOCKS (8' X 8')
- 1 DRIVE-IN (12' X 14')
- 30' x 37' COLUMN SPACING
- ZONED MANUFACTURING
- CAN BE COMBINED WITH
   1945 CORVAIR BLVD
- AVAILABLE 1-1-15