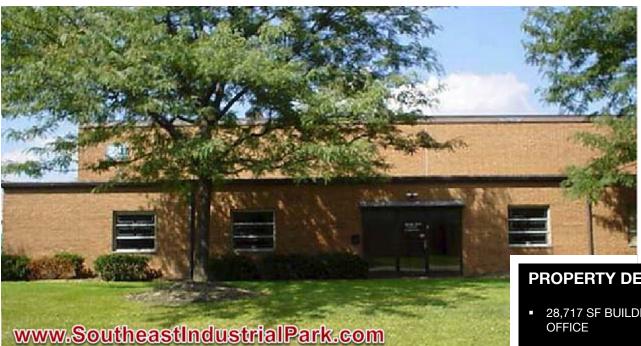

# INDUSTRIAL SPACE FOR SALE **WAREHOUSE AVAILABLE**

2000 Toronado Street | Columbus, OH 43207

www.SoutheastIndustrialPark.com

## PROPERTY DESCRIPTION

- 40,100 SF INDUSTRIAL BUILDING 10 TOTAL DOCKS (8' x 8')
  - 5 TOTAL DRIVE-INS (12' x 14')
  - 20' CLEAR HEIGHT
  - 6,897 SF OFFICE SPACE
  - FENCED OUTSIDE STORAGE
- ZONED MANUFACTURING
- LOCATED IN SOUTHEAST **INDUSTRIAL PARK**