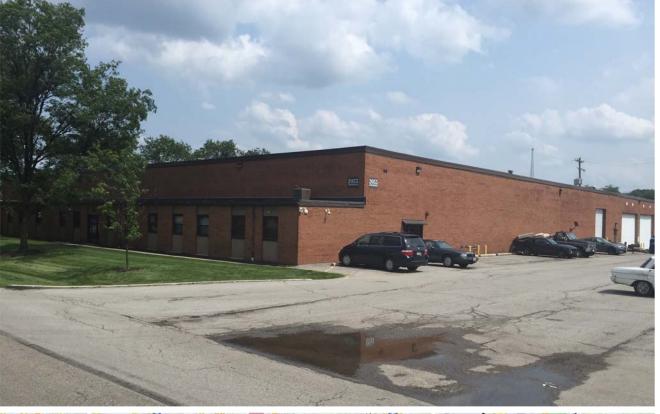

# INDUSTRIAL SPACE FOR SALE

# **OFFICE / WAREHOUSE AVAILABLE**

1945 Corvair Blvd | Columbus, OH 43207

## PROPERTY DESCRIPTION

- 16,053 SF FREESTANDING
   INDUSTRIAL BLDG AVAILABLE
- 16' CLEAR HEIGHT
- 2 DOCKS (8' X 8')
- 1 DRIVE-IN (12' X 14')
- 30' x 37' COLUMN SPACING
- ZONED MANUFACTURING
- 600 AMPS / 3 PHASE