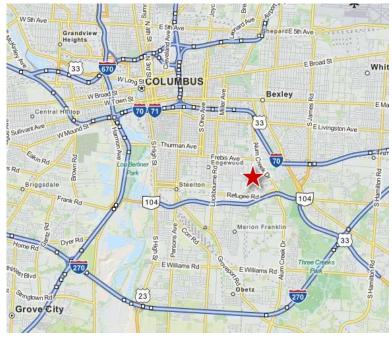

# **AERIAL IMAGERY AND LOCATION MAP**

1945 Corvair Blvd | Columbus, OH 43207

The information contained herein has been given

The information contained herein has been given to us by the owner of the property or other sources we deem reliable. We have no reason to doubt its accuracy, but we do not guarantee it. All information should be verified prior to purchase or lease.