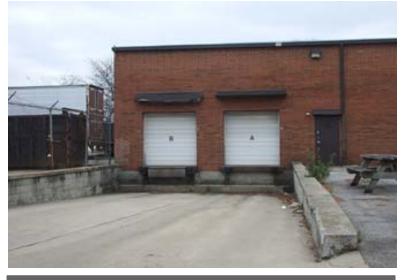

# **PROPERTY PHOTOGRAPHS**

1946 Camaro Ave | Columbus, OH 43207

The information contained herein has been given to us by the owner of the property or other sources we deem reliable. We have no reason to doubt its accuracy, but we do not guarantee it. All information should be verified prior to purchase or lease.

## PROPERTY DESCRIPTION

- 16,083 SF FREESTANDING
   INDUSTRIAL BLDG
- 2.622 SF OFFICE
- 16' CLEAR HEIGHT
- 2 DOCKS (8' X 8')
- 1 DRIVE-IN (12' X 14')
- 30' x 37' COLUMN SPACING
- ZONED MANUFACTURING
- CAN BE COMBINED WITH
   1945 CORVAIR BLVD
- AVAILABLE 1-1-15