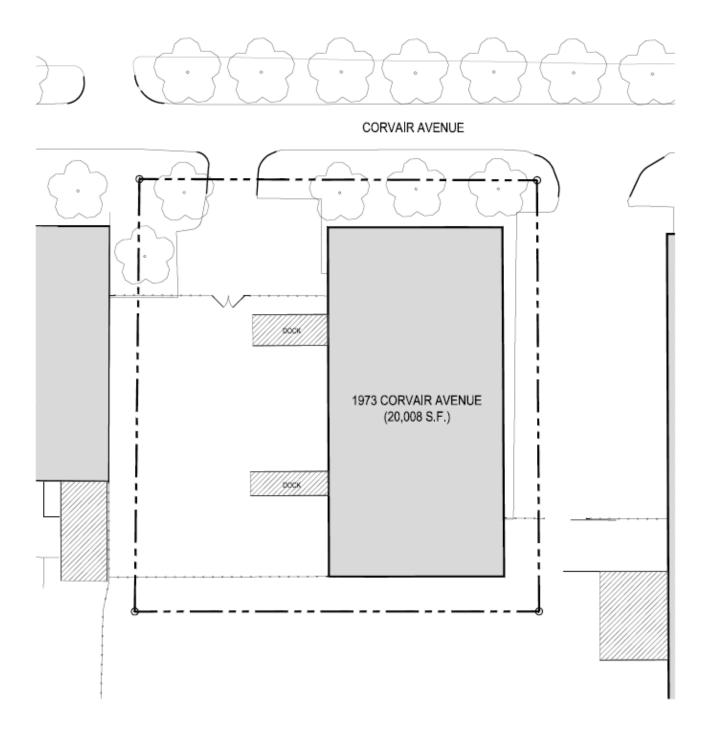

# **PLAT MAP**

## 1973 Corvair Ave | Columbus, OH 43207

The information contained herein has been given to us by the owner of the property or other sources we deem reliable. We have no reason to doubt its accuracy, but we do not guarantee it. All information should be verified prior to purchase or lease.

#### contact information

Curt Berlin, SIOR | tel 614 629 5221 cberlin@ohioequities.com

Matt Osowski | tel 614 629 5229 mosowski@ohioequities.com