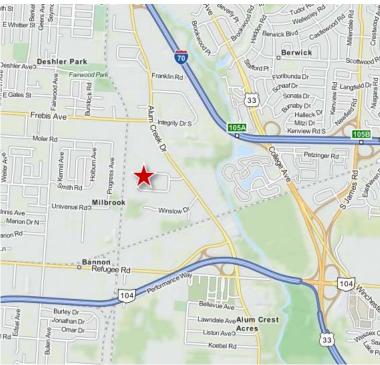

# **AERIAL IMAGERY AND LOCATION MAP**

1945 Corvair Blvd | Columbus, OH 43207

The information contained herein has been given

The information contained herein has been given to us by the owner of the property or other sources we deem reliable. We have no reason to doubt its accuracy, but we do not guarantee it. All information should be verified prior to purchase or lease.