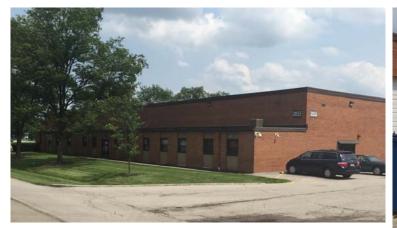

# INDUSTRIAL SPACE FOR SALE

# **OFFICE / WAREHOUSE AVAILABLE**

1945 Corvair Blvd | Columbus, OH 43207

## PROPERTY DESCRIPTION

- 16,053 SF FREESTANDING
   INDUSTRIAL BLDG AVAILABLE
- 16' CLEAR HEIGHT
- 2 DOCKS (8' X 8')
- 1 DRIVE-IN (12' X 14')
- 30' x 37' COLUMN SPACING
- ZONED MANUFACTURING
- 600 AMPS / 3 PHASE