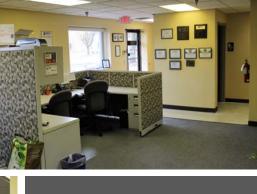

F Office Space
- 18' Clear Height
- 5 Docks (3 8' x 9' and 2 8' x 9')
- 3 Drive-In Doors
- 30' x 40' Column Spacing
- New Roof
- Available 04-01-2016
- Located near the intersection of Frebis Ave & Alum Creek Drive; minutes from highway

Asking Price \$1,562,400

For more information:

# Curt Berlin, SIOR

614-629-5221 • cberlin@ohioequities.com

## Matt Osowski

614-629-5229 • mosowski@ohioequities.com

## Blake DeCrane

614-629-5269 • bdecrane@ohioequities.com



RANTY OR REPRESENTATION, EXPRESS OR IMPLIED, IS MADE AS TO THE ACCURACY OF THE INFORMATION CONTAINED HEREIN, AND THE SAME IS TED SUBJECT TO ERRORS, OMISSIONS, CHANGE OF PRICE, RENTAL OR OTHER CONDITIONS, PRIOR SALE, LEASE OR FINANCING, OR WITHDRAWAL

# Property Photographs

# 1975 Galaxie Street

Columbus, OH 43207

















# Floorplan

# 1975 Galaxie Street

Columbus, OH 43207





# Siteplan

# 1975 Galaxie Street

Columbus, OH 43207





# INDUSTRIAL BUILDING FOR SALE OFFICE / WAREHOUSE AVAILABLE

1973 Corvair Ave | Columbus, OH 43207





## PROPERTY DESCRIPTION

- 20,008 SF FREESTANDING INDUSTRIAL BLDG
- 4,500 SF OFFICE
- 18' CLEAR HEIGHT
- 2 DOCKS (8' X 9')
- 1 DRIVE-IN (12' X 14')
- 1.0 ACRE
- ZONED MANUFACTURING
- 400 AMP|3PH|480V

**ASKING PRICE \$600,000** 

### Main Office

605 S Front St Suite 200 | Columbus, Ohio 43215 tel 614 224 2400 | fax 614 224 5436 | www.ohioequities.com



Commercial Real Estate Services, Worldwide.

The information contained herein has been given to us by the owner of the property or other sources we deem reliable. We have no reason to doubt its accuracy, but we do no