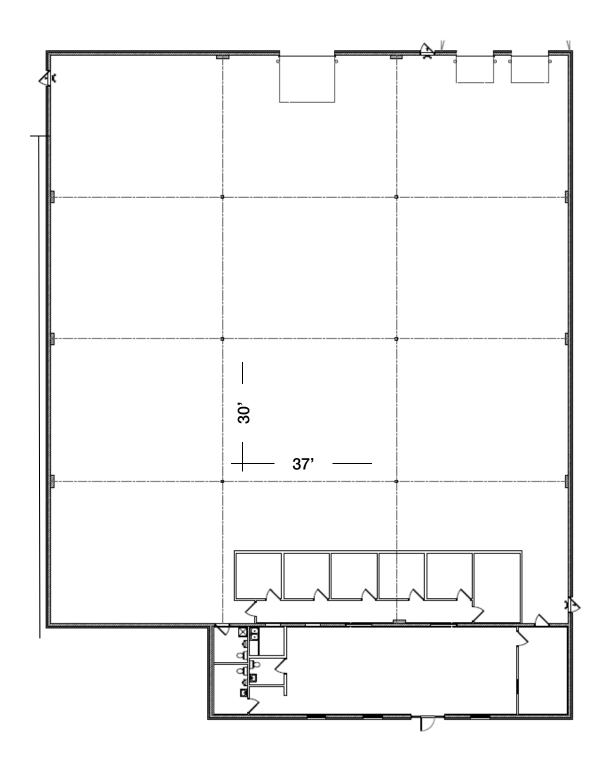

## PROPERTY DESCRIPTION

- 16,083 SF FREESTANDING
   INDUSTRIAL BLDG
- 2.622 SF OFFICE
- 16' CLEAR HEIGHT
- 2 DOCKS (8' X 8')
- 1 DRIVE-IN (12' X 14')
- 30' x 37' COLUMN SPACING
- ZONED MANUFACTURING
- CAN BE COMBINED WITH
   1945 CORVAIR BLVD
- AVAILABLE 1-1-15