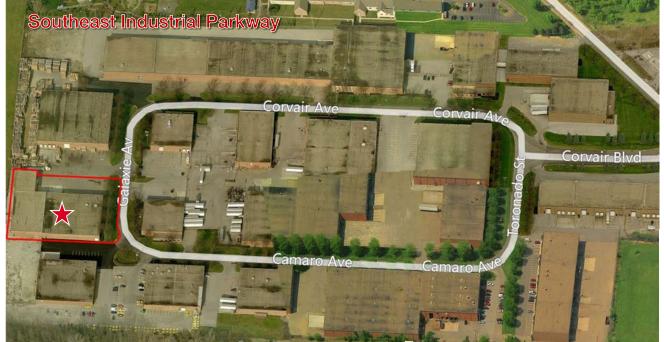

# INDUSTRIAL SPACE FOR SALE **WAREHOUSE AVAILABLE**

2000 Toronado Street | Columbus, OH 43207

www.SoutheastIndustrialPark.com

## PROPERTY DESCRIPTION

- 40,100 SF INDUSTRIAL BUILDING 10 TOTAL DOCKS (8' x 8')
  - 5 TOTAL DRIVE-INS (12' x 14')
  - 20' CLEAR HEIGHT
  - 6,897 SF OFFICE SPACE
  - FENCED OUTSIDE STORAGE
- ZONED MANUFACTURING
- LOCATED IN SOUTHEAST **INDUSTRIAL PARK**