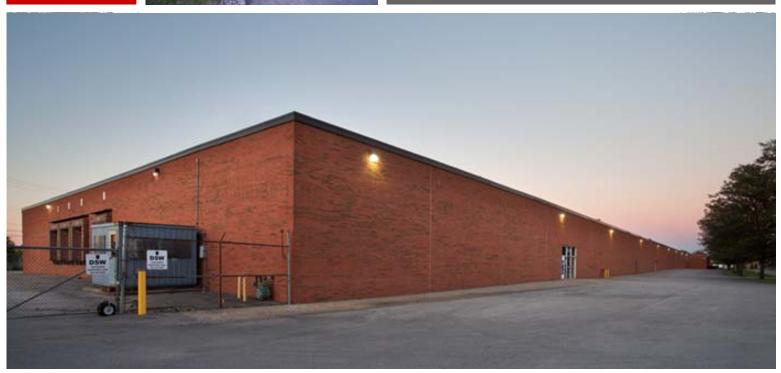

# INDUSTRIAL SPACE FOR SALE

# **OFFICE / WAREHOUSE AVAILABLE**

1945 Corvair Blvd | Columbus, OH 43207

## PROPERTY DESCRIPTION

- 16,053 SF FREESTANDING
   INDUSTRIAL BLDG AVAILABLE
- 16' CLEAR HEIGHT
- 2 DOCKS (8' X 8')
- 1 DRIVE-IN (12' X 14')
- 30' x 37' COLUMN SPACING
- ZONED MANUFACTURING
- 600 AMPS / 3 PHASE