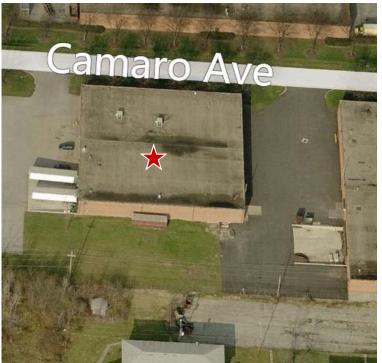

# **AERIAL IMAGERY AND LOCATION MAP**

1989 Camaro Avenue | Columbus, OH 43207

The information contained herein has been given to us by the owner of the property or other sources we deem reliable. We have no reason to doubt its accuracy, but we do not guarantee it. All information should be verified prior to purchase or lease.

#### contact information

Curt Berlin, SIOR | tel 614 629 5221 cberlin@ohioequities.com

Matt Osowski | tel 614 629 5229 mosowski@ohioequities.com

Dan Sheeran | tel 614 629 5216

dsheeran@ohioequities.com