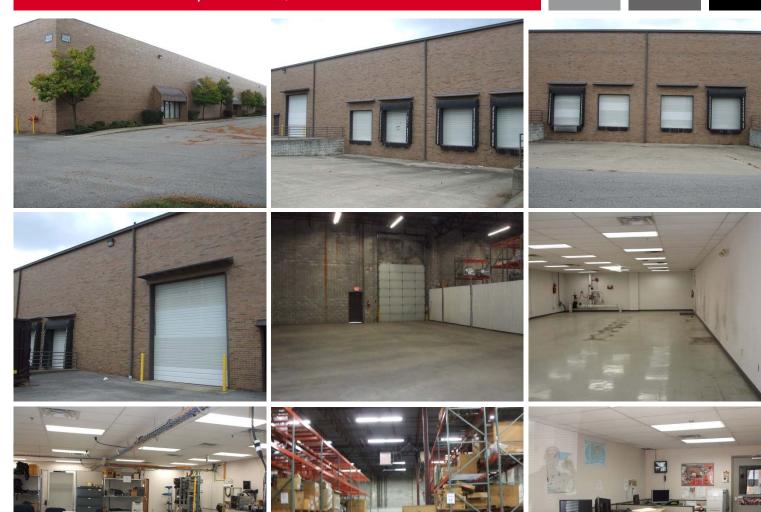

# **PROPERTY PHOTOGRAPHS**

2000 Toronado Street | Columbus, OH 43207

The information contained herein has been given to us by the owner of the property or other sources we deem reliable. We have no reason to doubt its accuracy, but we do not guarantee it. All information should be verified prior to purchase or lease.

### contact information

Curt Berlin, SIOR | tel 614 629 5221 cberlin@ohioequities.com

Matt Osowski | tel 614 629 5229 mosowski@ohioequities.com

Dan Sheeran | tel 614 629 5216 dsheeran@ohioequities.com