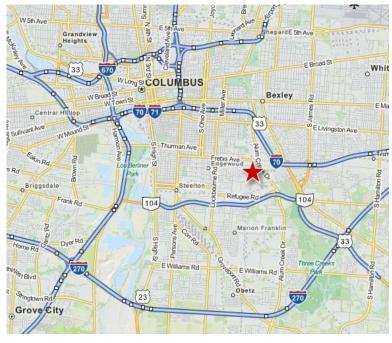

# **AERIAL IMAGERY AND LOCATION MAP**

1945 Corvair Blvd | Columbus, OH 43207

The information contained herein has been given

The information contained herein has been given to us by the owner of the property or other sources we deem reliable. We have no reason to doubt its accuracy, but we do not guarantee it. All information should be verified prior to purchase or lease.