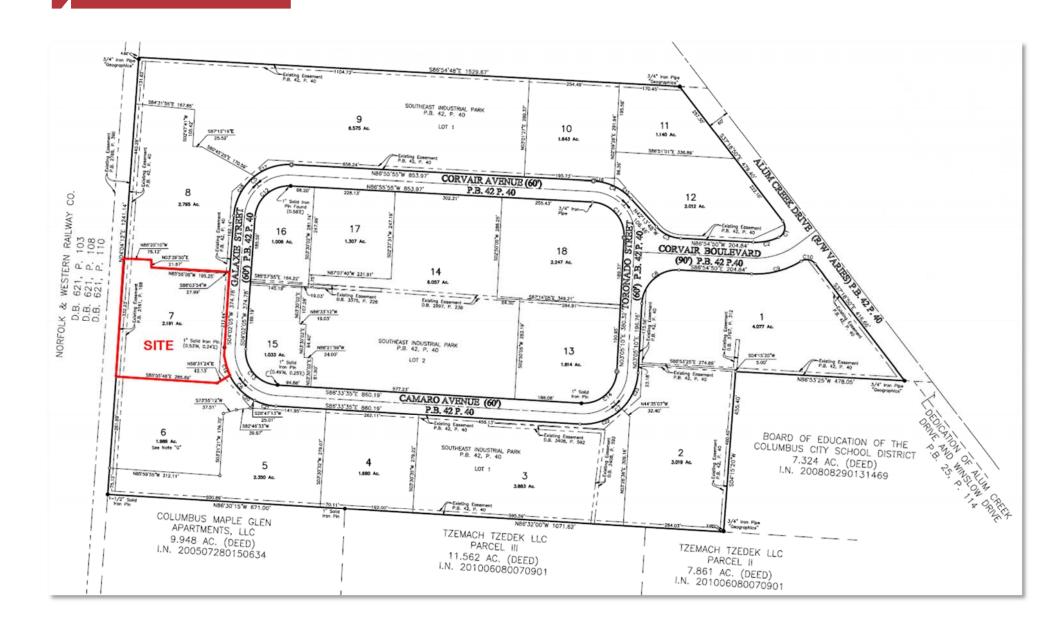

# **PLAT MAP**

## 1973 Corvair Ave | Columbus, OH 43207

The information contained herein has been given to us by the owner of the property or other sources we deem reliable. We have no reason to doubt its accuracy, but we do not guarantee it. All information should be verified prior to purchase or lease.