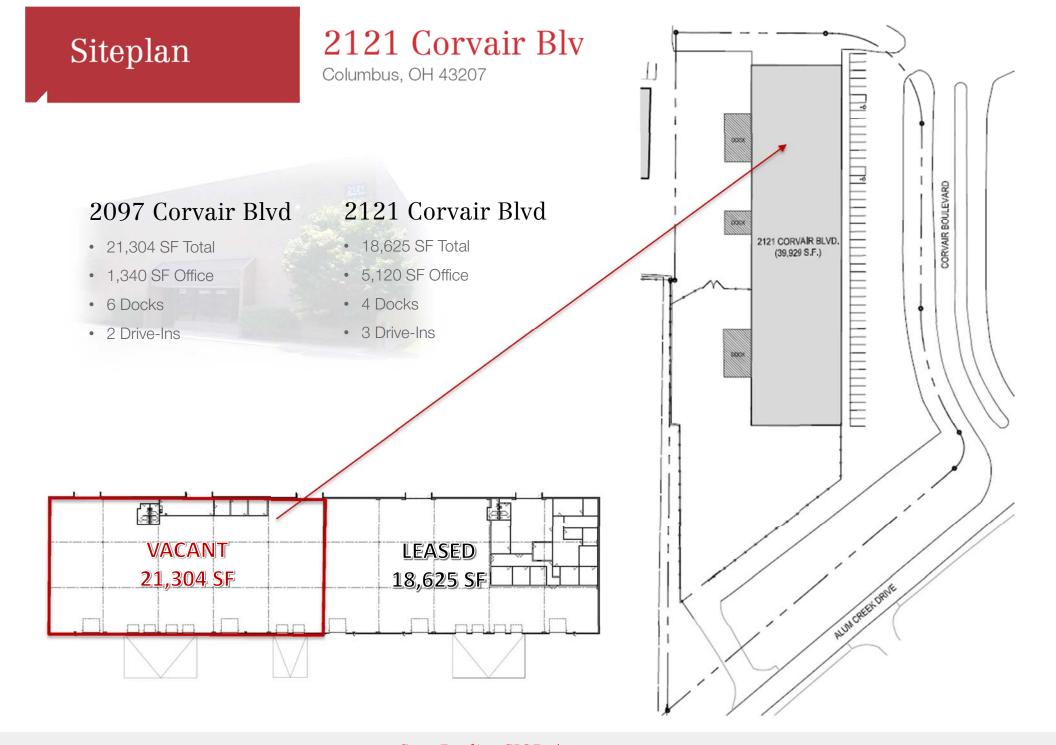

# 2121 Corvair Blvd

Columbus, OH 43207

# Property Features

- Building Size: 39,929 SF
- 21,304 SF Vacant 5/1/2016
- Situated on 4.08 Acres w/ Outside Storage
- Ten (10) Docks
- Five (5) Drive-Ins
- 20' Clear Height

Sale Price: \$1,317,657

For more information:

# 2121 Corvair Blvd