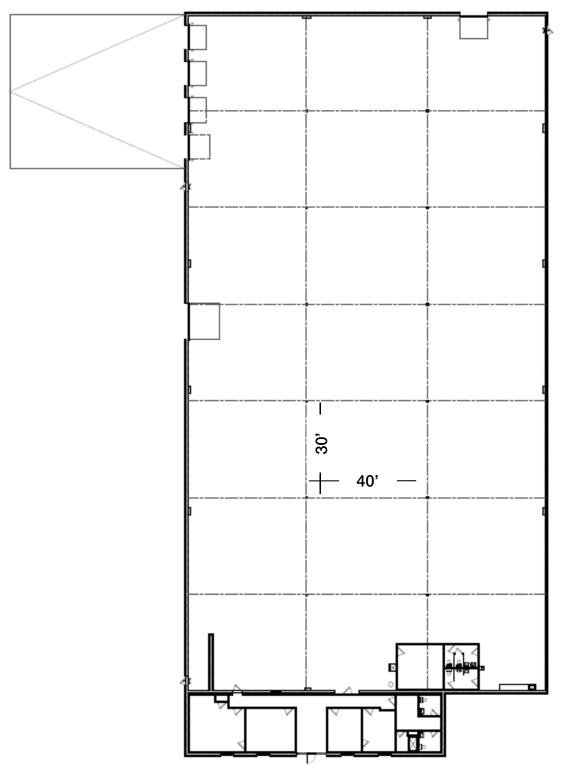

# **FLOORPLAN**

2042 Camaro Ave. - Columbus, OH 43207

The information contained herein has been given to us by the owner of the property or other sources we deem reliable. We have no reason to doubt its accuracy, but we do not guarantee it. All information should be verified prior to purchase or lease.

## PROPERTY DESCRIPTION

- 28,717 SF BUILDING; 1,835 SF **OFFICE**
- 17' 18' CLEAR HEIGHT
- 2 DRIVE-INS (12' X 14')
- 4 DOCKS (8' X 8')
- 40' X 30' COLUMN SPACING
- **AMPLE PARKING**
- ZONED M (CITY OF COLUMBUS)
- 1.8 ACRES
- GOOD CLEAN BUILDING WITH PLENTY OF PARKING. 3 PHASE ELECTRIC POWER.