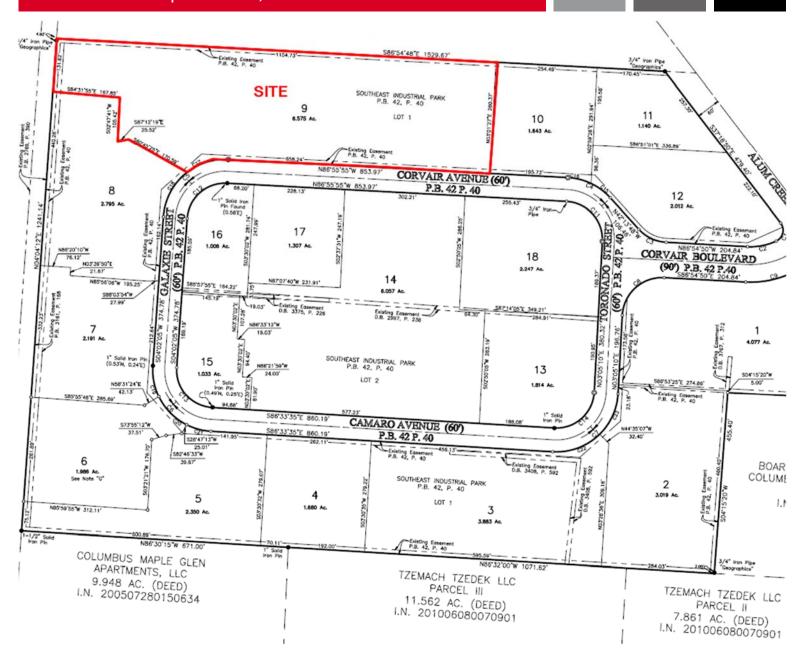

# **PLAT MAP**

## 1945 Corvair Blvd | Columbus, OH 43207

Commercial Real Estate Services, Worldwide.

The information contained herein has been given to us by the owner of the property or other sources we deem reliable. We have no reason to doubt its accuracy, but we do not guarantee it. All information should be verified prior to purchase or lease.