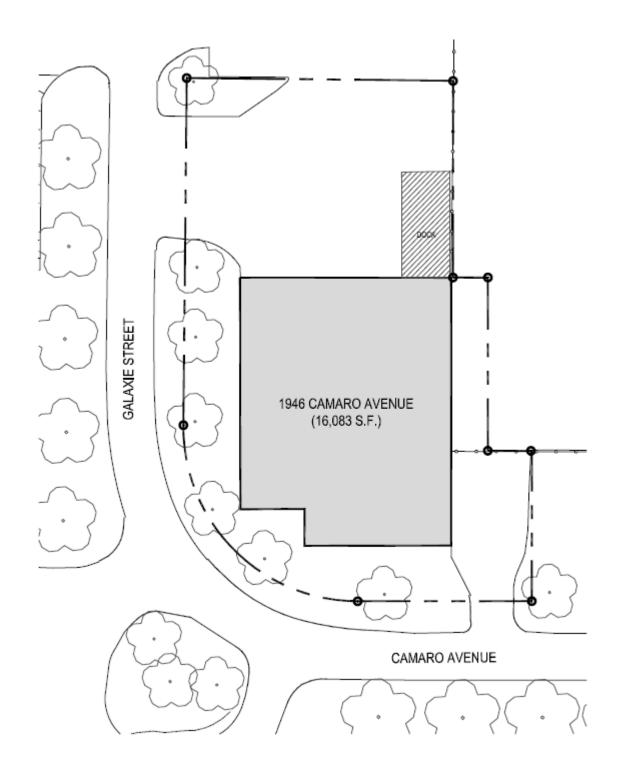

# **PLAT MAP**

## 1946 Camaro Ave | Columbus, OH 43207

The information contained herein has been given to us by the owner of the property or other sources we deem reliable. We have no reason to doubt its accuracy, but we do not guarantee it. All information should be verified prior to purchase or lease.