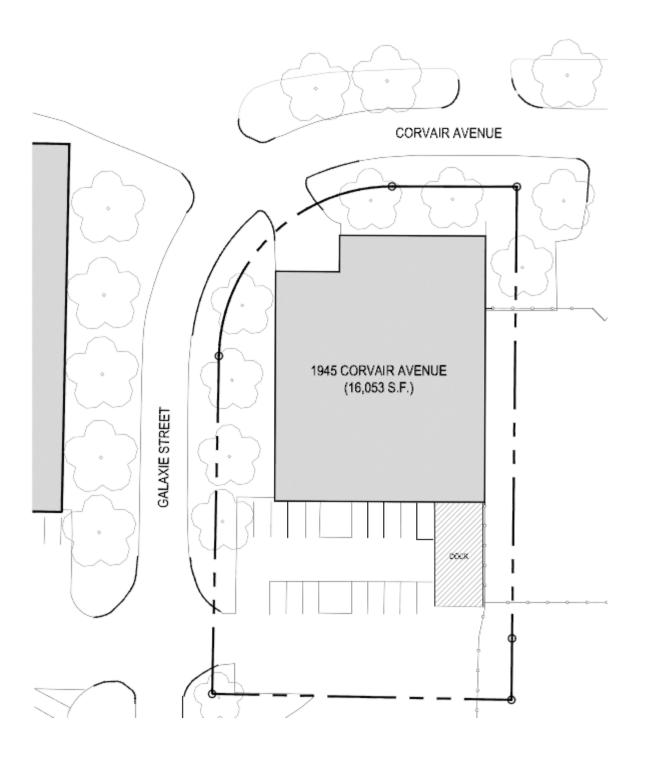

IPTION

- 16,053 SF FREESTANDING
   INDUSTRIAL BLDG AVAILABLE
- 16' CLEAR HEIGHT
- 2 DOCKS (8' X 8')
- 1 DRIVE-IN (12' X 14')
- 30' x 37' COLUMN SPACING
- ZONED MANUFACTURING
- 600 AMPS / 3 PHASE

**ASKING PRICE \$550,000** 

### Main Office

605 S Front St Suite 200 | Columbus, Ohio 43215 tel 614 224 2400 | fax 614 224 5436 | www.ohioequities.com



Commercial Real Estate Services, Worldwide.

The information contained herein has been given to us by the owner of the property or other sources we deem reliable. We have no reason to doubt its accuracy, but we do not guarantee it. All information should be verified prior to purchase or lease.

### contact information

**Curt Berlin, SIOR** | tel 614 629 5221 cberlin@ohioequities.com

Matt Osowski | tel 614 629 5229 mosowski@ohioequities.com





The information contained herein has been given to us by the owner of the property or other sources we deem reliable. We have no reason to doubt its accuracy, but we do not guarantee it. All information should be verified prior to purchase or lease.

### contact information

Curt Berlin, SIOR | tel 614 629 5221 cberlin@ohioequities.com Matt Osowski | tel 614 629 5229 mosowski@ohioequities.com





The information contained herein has been given to us by the owner of the property or other sources we deem reliable. We have no reason to doubt its accuracy, but we do not guarantee it. All information should be verified prior to purchase or lease.

### contact information

Curt Berlin, SIOR | tel 614 629 5221 cberlin@ohioequities.com Matt Osowski | tel 614 629 5229

Dan Sheeran | tel 614 62