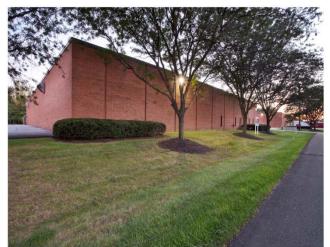

# INDUSTRIAL SPACE FOR SALE

# **OFFICE / WAREHOUSE AVAILABLE**

1945 Corvair Blvd | Columbus, OH 43207

## PROPERTY DESCRIPTION

- 16,053 SF FREESTANDING
   INDUSTRIAL BLDG AVAILABLE
- 16' CLEAR HEIGHT
- 2 DOCKS (8' X 8')
- 1 DRIVE-IN (12' X 14')
- 30' x 37' COLUMN SPACING
- ZONED MANUFACTURING
- 600 AMPS / 3 PHASE