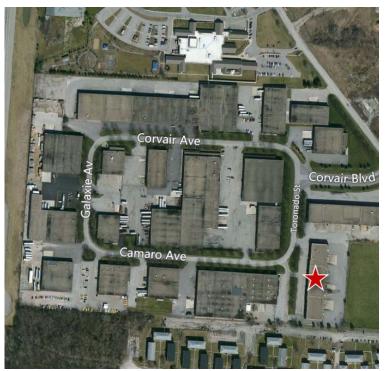

# **AERIAL IMAGERY AND LOCATION MAP**

1945 Corvair Blvd | Columbus, OH 43207

The information contained herein has been given

The information contained herein has been given to us by the owner of the property or other sources we deem reliable. We have no reason to doubt its accuracy, but we do not guarantee it. All information should be verified prior to purchase or lease.