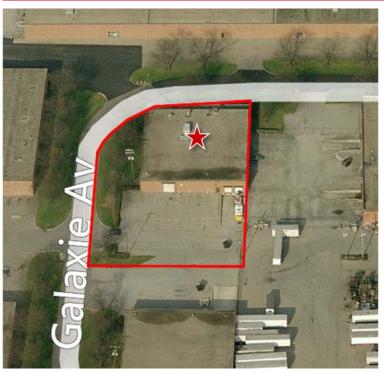

r lease.

### contact information

Curt Berlin, SIOR | tel 614 629 5221 cberlin@ohioequities.com Matt Osowski | tel 614 629 5229

Dan Sheeran | tel 614 629 5216 dsheeran@ohioequities.com

mosowski@ohioequities.com

# **PLAT MAP**

## 1945 Corvair Blvd | Columbus, OH 43207





Commercial Real Estate Services, Worldwide.

The information contained herein has been given to us by the owner of the property or other sources we deem reliable. We have no reason to doubt its accuracy, but we do not guarantee it. All information should be verified prior to purchase or lease.

### contact information

Curt Berlin, SIOR | tel 614 629 5221 cberlin@ohioequities.com

Matt Osowski | tel 614 629 5229 mosowski@ohioequities.com

# **AERIAL IMAGERY AND LOCATION MAP**

1945 Corvair Blvd | Columbus, OH 43207











The information contained herein has been given

The information contained herein has been given to us by the owner of the property or other sources we deem reliable. We have no reason to doubt its accuracy, but we do not guarantee it. All information should be verified prior to purchase or lease.

### contact information

Curt Berlin, SIOR | tel 614 629 5221 cberlin@ohioequities.com Matt Osowski | tel 614 629 5229 mosowski@ohioequities.com





# For Sale Office/Warehouse Bldg

# 2121 Corvair Blvd

Columbus, OH 43207

# Property Features

- Building Size: 39,929 SF
- 21,304 SF Vacant 5/1/2016
- Situated on 4.08 Acres w/ Outside Storage
- Ten (10) Docks
- Five (5) Drive-Ins
- 20' Clear Height

Sale Price: \$1,317,657

For more information:

# Curt Berlin, SIOR

614-629-5221 | cbe