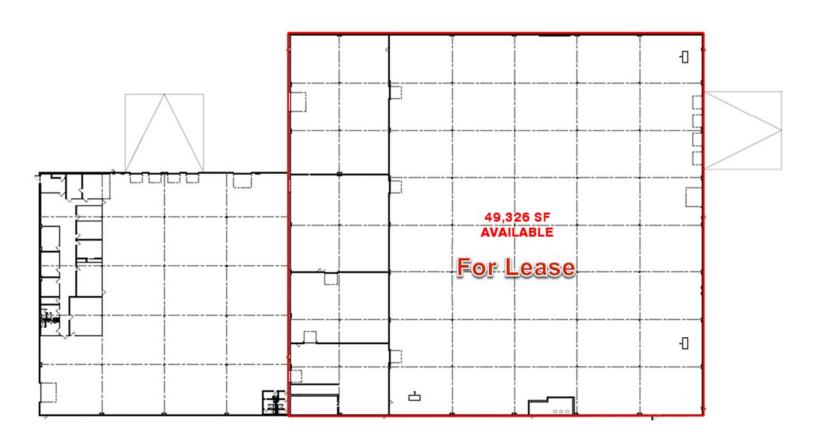

# SPACE FOR SALE OR LEASE 90,000± SF WAREHOUSE AVAILABLE

2025 Camaro Avenue | Columbus, OH 43207

- 90,102 SF INDUSTRIAL BUILDING
  - 8 DOCKS (8' X 8')
  - 4 DRIVE-INS (12' X 14')
  - 3 PHASE ELECTRIC
  - 18' CLEAR HEIGHT
- 49.326 SF AVAILABLE FOR LEASE
  - 4 DOCKS (8' X 8')
  - ONE DRIVE-IN (12' X 14')

**ASKING PRICE \$1,531,700** 

LEASE RATE \$2.25 PSF MG