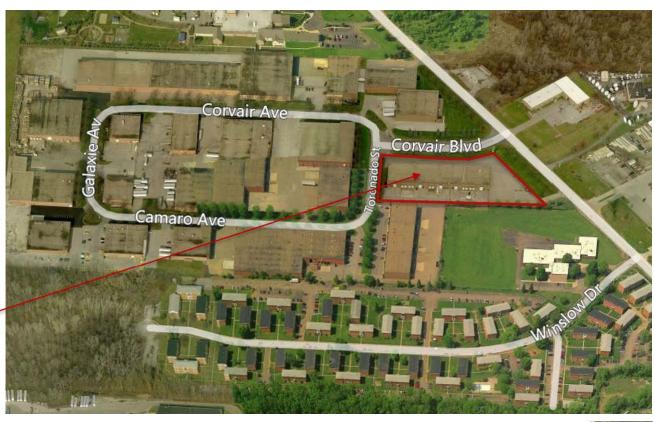

ut we do not guarantee it. All information should be verified prior to purchase or lease.

### contact information

Curt Berlin, SIOR | tel 614 629 5221 cberlin@ohioequities.com Matt Osowski | tel 614 629 5229 mosowski@ohioequities.com





# For Sale Office/Warehouse Bldg

# 2121 Corvair Blvd

Columbus, OH 43207

# Property Features

- Building Size: 39,929 SF
- 21,304 SF Vacant 5/1/2016
- Situated on 4.08 Acres w/ Outside Storage
- Ten (10) Docks
- Five (5) Drive-Ins
- 20' Clear Height

Sale Price: \$1,317,657

For more information:

# Curt Berlin, SIOR

614-629-5221 | cberlin@ohioequities.com

## Matt Osowski

614-629-5229 | mosowski@ohioequities.com

# Mike Semon

614-629-5217 | msemon@ohioequities.com



# Plat Map

# 2121 Corvair Blvd









# Location Maps

# 2121 Corvair Blvd













# Warehouse For Sale Industrial Building

# 2055 Corvair Blvd

Columbus, OH 43228

# **Property Features**

- 49,755 SF Building Available
- 6,064 SF Office Space
- 43,691 SF Warehouse Space
- 18' Clear Height
- 4 Interior Docks
- 1 10' x 14' Drive-in Door
- Available 02/01/2016

**Asking Price \$1,400,000** 

For more information:

# Curt Berlin, SIOR

614-629-5221 | cberlin@ohioequities.com

## Matt Osowski

614-629-5229 | mosowski@ohioequities.com



# Property Photographs

# 2055 Corvair Blvd























# Floorplan

# 2055 Corvair Blvd





# **Location Maps**

# 2055 Corvair Blvd













# FOR SALE OR LEASE **OFFICE WAREHOUSE SPACE**

2042 Camaro Ave. - Columbus, OH 43207





# Na Ohio Equities

The information contained herein has been given to us by the o