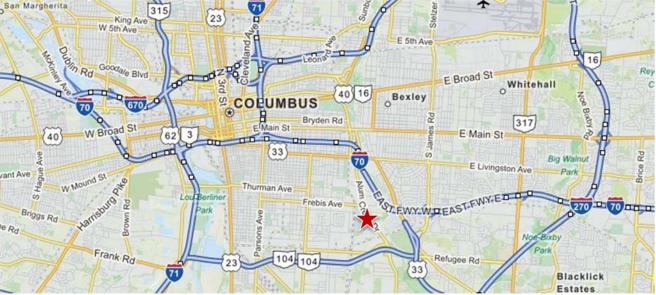

# **AERIAL IMAGERY AND LOCATION MAP**

1945 Corvair Blvd | Columbus, OH 43207

The information contained herein has been given

The information contained herein has been given to us by the owner of the property or other sources we deem reliable. We have no reason to doubt its accuracy, but we do not guarantee it. All information should be verified prior to purchase or lease.