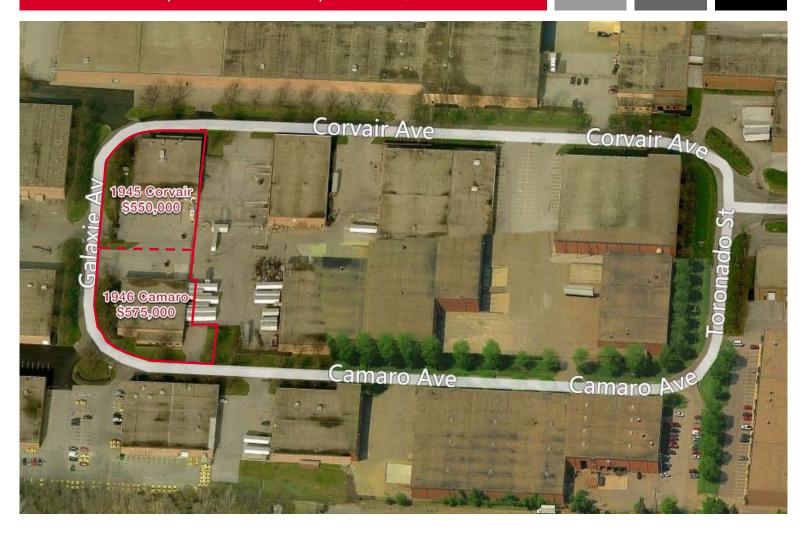

# **OPTION TO COMBINE**

1945 Corvair Blvd | 1946 Camaro Ave | Columbus, OH 43207

The information contained herein has been given to us by the owner of the property or other sources we deem reliable. We have no reason to doubt its accuracy, but we do not guarantee it. All information should be verified prior to purchase or lease.