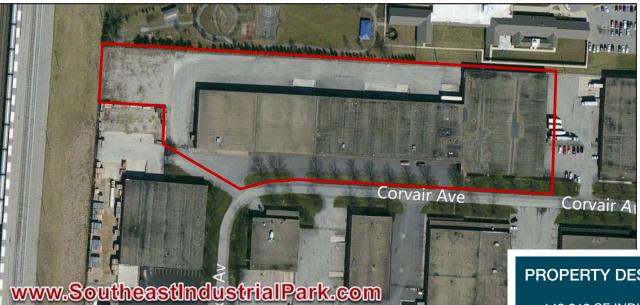

# **AERIAL IMAGERY AND LOCATION MAP**

1945 Corvair Blvd | Columbus, OH 43207

The information contained herein has been given

The information contained herein has been given to us by the owner of the property or other sources we deem reliable. We have no reason to doubt its accuracy, but we do not guarantee it. All information should be verified prior to purchase or lease.

## PROPERTY DESCRIPTION

- 16,053 SF FREESTANDING
   INDUSTRIAL BLDG AVAILABLE
- 16' CLEAR HEIGHT
- 2 DOCKS (8' X 8')
- 1 DRIVE-IN (12' X 14')
- 30' x 37' COLUMN SPACING
- ZONED MANUFACTURING
- 600 AMPS / 3 PHASE