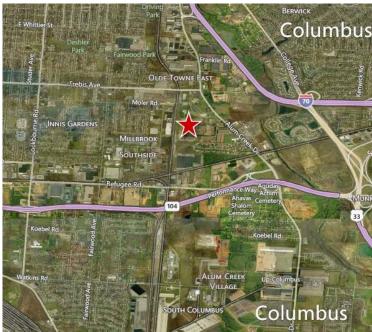

# **AERIAL IMAGERY AND LOCATION MAP**

1945 Corvair Blvd | Columbus, OH 43207

The information contained herein has been given

The information contained herein has been given to us by the owner of the property or other sources we deem reliable. We have no reason to doubt its accuracy, but we do not guarantee it. All information should be verified prior to purchase or lease.