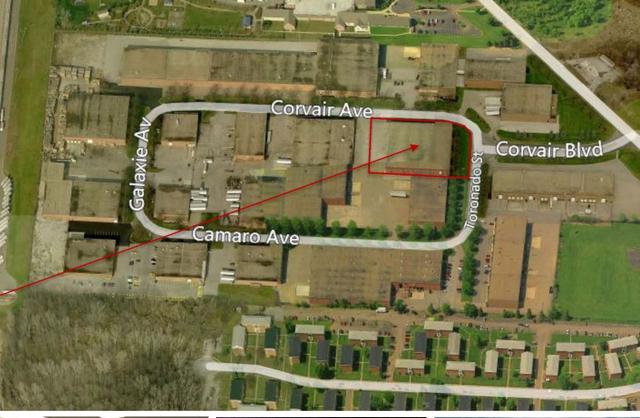

# **AERIAL IMAGERY AND LOCATION MAP**

1945 Corvair Blvd | Columbus, OH 43207

The information contained herein has been given

The information contained herein has been given to us by the owner of the property or other sources we deem reliable. We have no reason to doubt its accuracy, but we do not guarantee it. All information should be verified prior to purchase or lease.