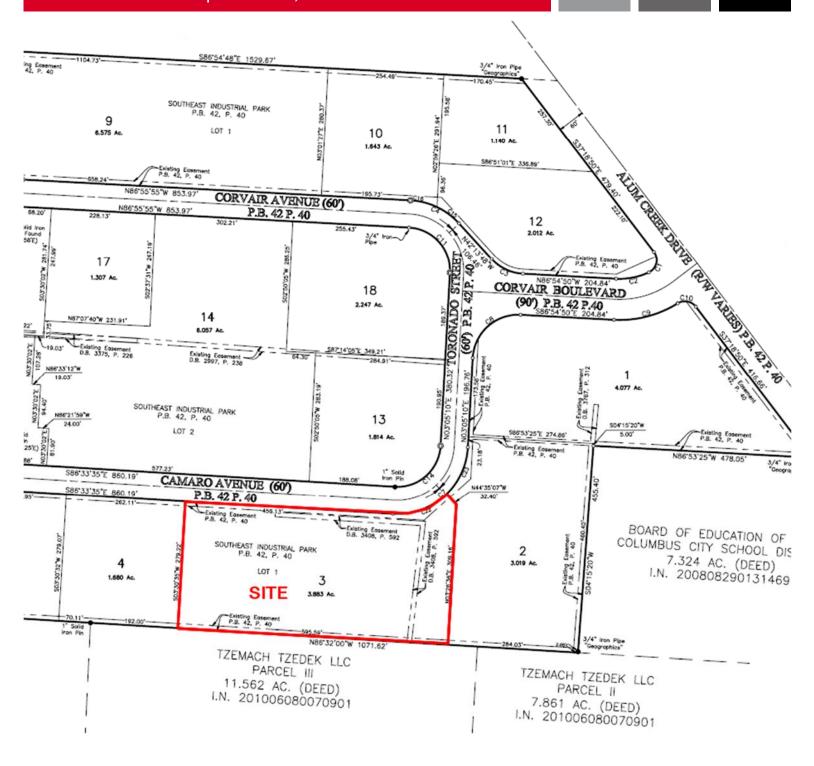

# **PLAT MAP**

## 2042 Camaro Ave | Columbus, OH 43207

The information contained herein has been given to us by the owner of the property or other sources we deem reliable. We have no reason to doubt its accuracy, but we do not guarantee it. All information should be verified prior to purchase or lease.

### contact information

Curt Berlin, SIOR | tel 614 629 5221 cberlin@ohioequities.com Matt Osowski | tel 614 629 5229

Dan Sheeran | tel 614 629 5216 dsheeran@ohioequities.com

mosowski@ohioequities.com