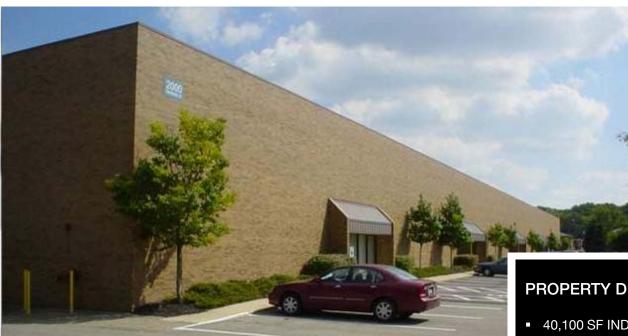

## PROPERTY DESCRIPTION

- 40,100 SF INDUSTRIAL BUILDING 10 TOTAL DOCKS (8' x 8')
  - 5 TOTAL DRIVE-INS (12' x 14')
  - 20' CLEAR HEIGHT
  - 6,897 SF OFFICE SPACE
  - FENCED OUTSIDE STORAGE
- ZONED MANUFACTURING
- LOCATED IN SOUTHEAST **INDUSTRIAL PARK**

SALE PRICE \$1,320,000