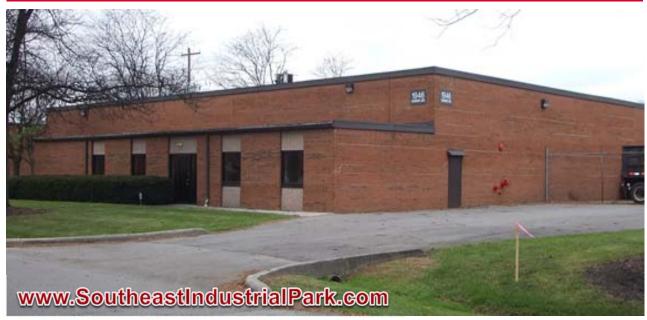

# **PROPERTY PHOTOGRAPHS**

1946 Camaro Ave | Columbus, OH 43207

The information contained herein has been given to us by the owner of the property or other sources we deem reliable. We have no reason to doubt its accuracy, but we do not guarantee it. All information should be verified prior to purchase or lease.

# **OFFICE / WAREHOUSE AVAILABLE**

1946 Camaro Ave | Columbus, OH 43207

## PROPERTY DESCRIPTION

- 16,083 SF FREESTANDING
   INDUSTRIAL BLDG
- 2.622 SF OFFICE
- 16' CLEAR HEIGHT
- 2 DOCKS (8' X 8')
- 1 DRIVE-IN (12' X 14')
- 30' x 37' COLUMN SPACING
- ZONED MANUFACTURING
- CAN BE COMBINED WITH
   1945 CORVAIR BLVD
- AVAILABLE 1-1-15