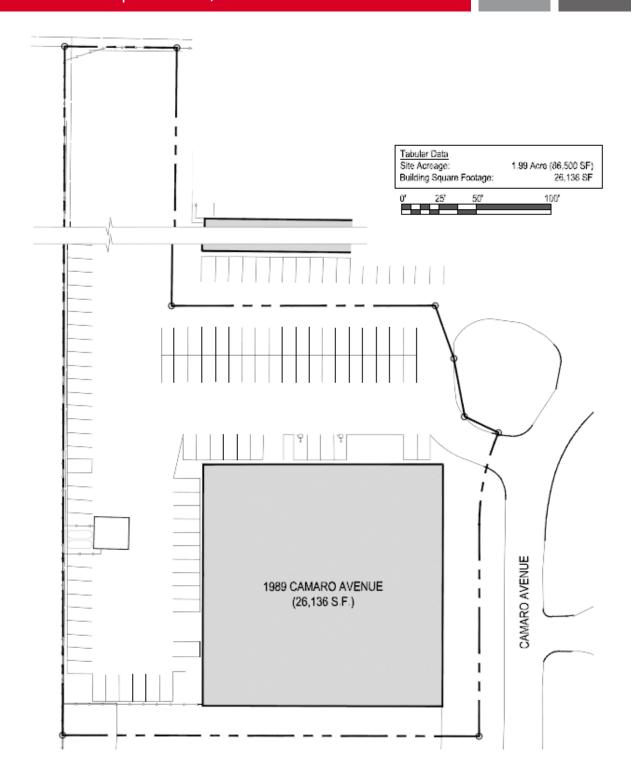

# **PLAT MAP**

## 1989 Camaro Avenue | Columbus, OH 43207

The information contained herein has been given to us by the owner of the property or other sources we deem reliable. We have no reason to doubt its accuracy, but we do not guarantee it. All information should be verified prior to purchase or lease.