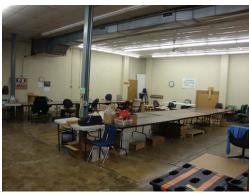

| 12,794 SF OWNER / USER OR REDEVELOPMENT / 2+ **DOCK DOORS**
  - **UNIT 1199** | 3,770 SF / OVERHEAD **DOOR**
- PRIME GRANDVIEW LOCATION
- IDEAL FOR OWNER / USER OR POSSIBLE REDEVELOPMENT
- CLOSE PROXIMITY TO GRANDVIEW YARD & NUMEROUS AMENITIES
- 3 PHASE POWER
- 15' CLEAR HEIGHT
- CONVENIENT TO DOWNTOWN **COLUMBUS WITH EASY ACCESS** TO I-670, I-70 AND SR 315
- NEAR THE INTERSECTION OF **GOODALE & MCCLAIN ROAD**

ASKING PRICE \$912,000

#### contact information

Philip Bird | tel 614 629 5296 pbird@ohioequities.com

Joe Menninger | tel 614 629 5262 imenninger@ohioequities.com

#### Main Office

605 S Front St Suite 200 Columbus, Ohio 43215 tel 614 224 2400 | fax 614 224 5436 www.ohioequities.com

### **PROPERTY PHOTOGRAPHS**

1195-1199 Goodale Blvd | Columbus, OH 43212

























### contact information

#### Philip Bird tel 614 629

tel 614 629 5296 pbird@ohioequities.com

### Joe Menninger

tel 614 629 5262 jmenninger@ohioequities.com



The information contained herein has been given to us by the owner of the property or other sources we deem reliable. We have no reason to doubt its accuracy, but we do not guarantee it. All information should be verified prior to purchase or lease.

## **PLATMAP**

1195-1199 Goodale Blvd | Columbus, OH 43212





The information contained herein has been given to us by the owner of the property or other sources we deem reliable. We have no reason to doubt its accuracy, but we do not guarantee it. All information should be verified prior to purchase or lease.

### contact information

### Philip Bird

tel 614 629 5296 pbird