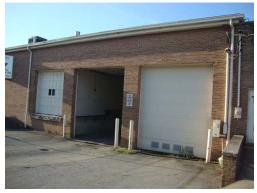

### **PROPERTY PHOTOGRAPHS**

1195-1199 Goodale Blvd | Columbus, OH 43212

### PROPERTY DESCRIPTION

- 16,564 SF OFFICE/WAREHOUSE **BLDG WITH 2 UNITS** 
  - **UNIT 1195** | 12,794 SF OWNER / USER OR REDEVELOPMENT / 2+ **DOCK DOORS**
  - **UNIT 1199** | 3,770 SF / OVERHEAD **DOOR**
- PRIME GRANDVIEW LOCATION
- IDEAL FOR OWNER / USER OR POSSIBLE REDEVELOPMENT
- CLOSE PROXIMITY TO GRANDVIEW YARD & NUMEROUS AMENITIES
- 3 PHASE POWER
- 15' CLEAR HEIGHT
- CONVENIENT TO DOWNTOWN **COLUMBUS WITH EASY ACCESS** TO I-670, I-70 AND SR 315
- NEAR THE INTERSECTION OF **GOODALE & MCCLAIN ROAD**