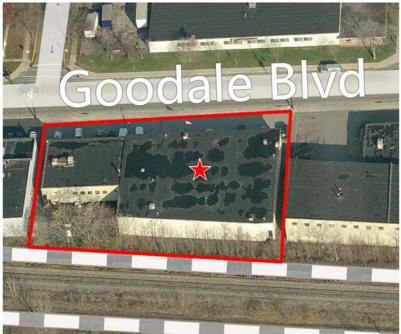

## **AERIAL IMAGERY & LOCATION MAPS**

1195-1199 Goodale Blvd | Columbus, OH 43212

The information contained herein has been given to us by the owner of the property or other sources we deem reliable. We have no reason to doubt its accuracy, but we do not guarantee it. All information should be verified prior to purchase or lease.