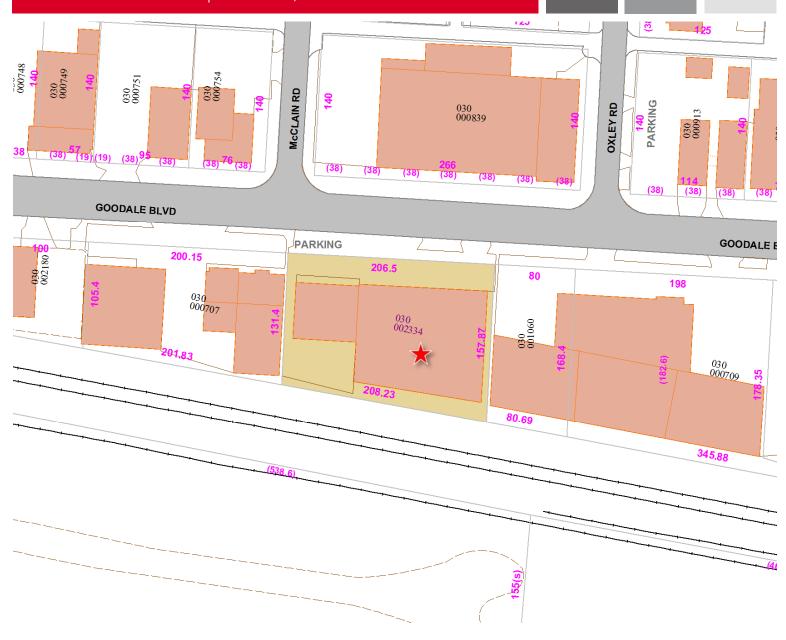

## **PLATMAP**

1195-1199 Goodale Blvd | Columbus, OH 43212

The information contained herein has been given to us by the owner of the property or other sources we deem reliable. We have no reason to doubt its accuracy, but we do not guarantee it. All information should be verified prior to purchase or lease.