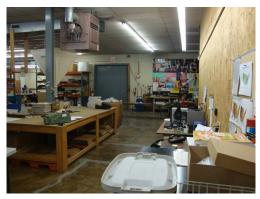

** | 12,794 SF OWNER / USER OR REDEVELOPMENT / 2+ **DOCK DOORS**
  - **UNIT 1199** | 3,770 SF / OVERHEAD **DOOR**
- PRIME GRANDVIEW LOCATION
- IDEAL FOR OWNER / USER OR POSSIBLE REDEVELOPMENT
- CLOSE PROXIMITY TO GRANDVIEW YARD & NUMEROUS AMENITIES
- 3 PHASE POWER
- 15' CLEAR HEIGHT
- CONVENIENT TO DOWNTOWN **COLUMBUS WITH EASY ACCESS** TO I-670, I-70 AND SR 315
- NEAR THE INTERSECTION OF **GOODALE & MCCLAIN ROAD**

ASKING PRICE \$912,000

#### contact information

Philip Bird | tel 614 629 5296 pbird@ohioequities.com

Joe Menninger | tel 614 629 5262 imenninger@ohioequities.com

#### Main Office

605 S Front St Suite 200 Columbus, Ohio 43215 tel 614 224 2400 | fax 614 224 5436 www.ohioequities.com

### **PROPERTY PHOTOGRAPHS**

1195-1199 Goodale Blvd | Columbus, OH 43212

























### contact information

#### Philip Bird tel 614 629

tel 614 629 5296 pbird@ohioequities.com

### Joe Menninger

tel 614 629 5262 jmenninger@ohioequities.com



The information contained herein has been given to us by the owner of the property or other sources we deem reliable. We have no reason to doubt its accuracy, but we do not guarantee it. All information should be verified prior to purchase or lease.

## **PLATMAP**

1195-1199 Goodale Blvd | Columbus, OH 43212





The information contained herein has been given to us by the owner of the property or other sources we deem reliable. We have no reason to doubt its accuracy, but we do not guarantee it. All information should be verified prior to purchase or lease.

### contact information

### Philip Bird

tel 614 629 5296 pbi