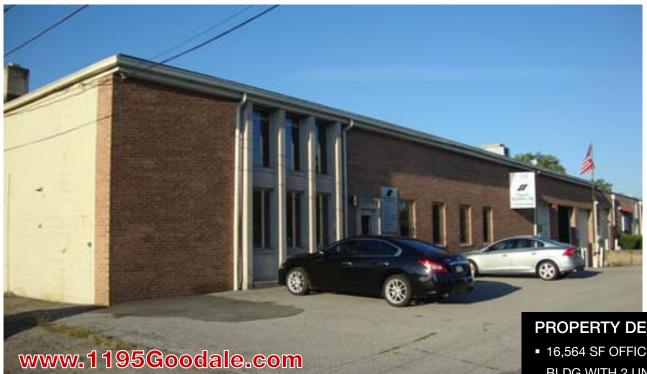

## **OFFICE / WAREHOUSE BUILDING IN GRANDVIEW FOR SALE**

1195-1199 Goodale Blvd | Columbus, OH 43212

### PROPERTY DESCRIPTION

- 16,564 SF OFFICE/WAREHOUSE **BLDG WITH 2 UNITS** 
  - **UNIT 1195** | 12,794 SF OWNER / USER OR REDEVELOPMENT / 2+ **DOCK DOORS**
  - **UNIT 1199** | 3,770 SF / OVERHEAD **DOOR**
- PRIME GRANDVIEW LOCATION
- IDEAL FOR OWNER / USER OR POSSIBLE REDEVELOPMENT
- CLOSE PROXIMITY TO GRANDVIEW YARD & NUMEROUS AMENITIES
- 3 PHASE POWER
- 15' CLEAR HEIGHT
- CONVENIENT TO DOWNTOWN **COLUMBUS WITH EASY ACCESS** TO I-670, I-70 AND SR 315
- NEAR THE INTERSECTION OF **GOODALE & MCCLAIN ROAD**